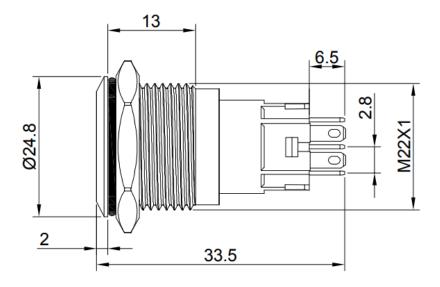

SPB22-FR2-xxx-xxx



| Electrical Proporties | Description                                                      |
|-----------------------|------------------------------------------------------------------|
| Switch rating         | 5A/250VAC                                                        |
| LED                   | Included, common Anode/Cathode                                   |
| LED Color             | Green, Blue, Red, White, Yellow, RGB or a combination of colours |
| LED Voltage           | 3 V – 220 V                                                      |
| LED Current           | 3mA – 20mA                                                       |
| LED Life              | 40.000 hours                                                     |

#### **Dimensions**

\*unit: mm



# **Push Button**

SPB22-FR2-xxx-xxx







### **Ordering information**

Ordering can be done via <a href="www.summit-electronics.com">www.summit-electronics.com</a>. Please contact us for more information. Customisation of the product is available on request.

### **Technical support**

For all product questions please contact us via <a href="mailto:info@summit-electronics.com">info@summit-electronics.com</a>

#### Document revision

| Rev    | Date       | changes                 |
|--------|------------|-------------------------|
| V01.00 | 23-12-2024 | First issue of document |