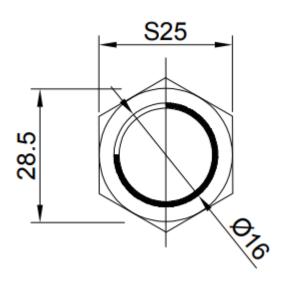

ies | Description                                                      |
|-----------------------|------------------------------------------------------------------|
| Switch rating         | 5A/250VAC                                                        |
| LED                   | Included, common Anode/Cathode                                   |
| LED Color             | Green, Blue, Red, White, Yellow, RGB or a combination of colours |
| LED Voltage           | 3 V – 220 V                                                      |
| LED Current           | 3mA – 20mA                                                       |
| LED Life              | 40.000 hours                                                     |

#### **Dimensions**

\*unit: mm



# **Push Button**

SPB22-FR2-xxx-xxx







### **Ordering information**

Ordering can be done via <a href="www.summit-electronics.com">www.summit-electronics.com</a>. Please contact us for more information. Customisation of the product is available on request.

### **Technical support**

For all product questions please contact us via <a href="mailto:info@summit-electronics.com">info@summit-electronics.com</a>

#### Document revision

| Rev    | Date       | changes                 |
|--------|------------|-------------------------|
| V01.00 | 23-12-2024 | First issue of document |