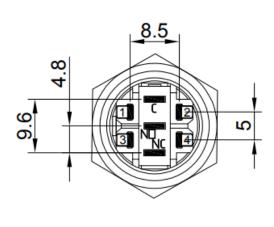

s | Description                                                      |
|-----------------------|------------------------------------------------------------------|
| Switch rating         | 5A/250VAC                                                        |
| LED                   | Included, common Anode/Cathode                                   |
| LED Color             | Green, Blue, Red, White, Yellow, RGB or a combination of colours |
| LED Voltage           | 3 V – 220 V                                                      |
| LED Current           | 3mA – 20mA                                                       |
| LED Life              | 40.000 hours                                                     |

#### **Dimensions**

\*unit: mm



# **Push Button**

SPB22-FR2-xxx-xxx







### **Ordering information**

Ordering can be done via <a href="www.summit-electronics.com">www.summit-electronics.com</a>. Please contact us for more information. Customisation of the product is available on request.

### **Technical support**

For all product questions please contact us via <a href="mailto:info@summit-electronics.com">info@summit-electronics.com</a>

#### Document revision

| Rev    | Date       | changes                 |
|--------|------------|-------------------------|
| V01.00 | 23-12-2024 | First issue of document |