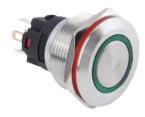

### Description

Panel mounted Push buttons are used in a wide variety of applications and can be executed (without) LED lights and with a latching or momentary contact.

Description

#### **Features**

**Mechanical Properties** 

| <u>.</u>              | ·                                                                             |
|-----------------------|-------------------------------------------------------------------------------|
| Switch Operations     | Momentary, Latching                                                           |
| Working temperature   | -30 °C ~ + 85 °C                                                              |
| Operation Force       | 3N – 4,5 N                                                                    |
| Button Surface        | Flat                                                                          |
| Configuration         | 1NO1NC                                                                        |
| Illumination          | Ring illumination                                                             |
| Terminal              | Solder Terminals                                                              |
| Diameter              | 22 mm                                                                         |
| Dimension             | According to drawing                                                          |
| Protection Grade      | IP65 / IK10                                                                   |
| Mechanical lifecycles | 500.000 times momentary<br>200.000 times latching                             |
| Material              | Stainless steel , Aluminum oxide brass nickel-<br>plated, Brass chrome-plated |
| Mounting              | Panel Mounting                                                                |